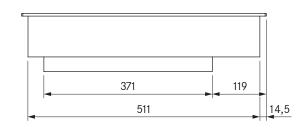

## technical data

| tecinical data                       |                    |   |
|--------------------------------------|--------------------|---|
| Supply voltage                       | 220 - 240 V        |   |
| Frequency                            | 50/60 Hz           |   |
| Maximum power consumption            | 3.0 kW             |   |
| Maximum power rating                 | 3.0 kW             |   |
| Minimum fuse protection              | 1 x 16 A           |   |
| Power supply cable length            | 1,5 m              |   |
| Dimensions (width x depth x height)  | 370 x 540 x 128 mm |   |
| Weight (incl. accessories/packaging) | 9.5 kg             |   |
| Surface material                     | SCHOTT CERAN®      |   |
| Cooktop power levels                 | 1 - 9, P           |   |
| Size of cooking zone                 | Ø 310 mm           |   |
| Cooking zone output                  | 2400 W             |   |
| Cooking zone power setting output    | 3000 W             | _ |