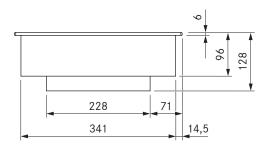

## technical data

| tecinical data                       |                    |   |
|--------------------------------------|--------------------|---|
| Supply voltage                       | 220 - 240 V        |   |
| Frequency                            | 50/60 Hz           |   |
| Maximum power consumption            | 3.0 kW             |   |
| Maximum power rating                 | 3.0 kW             |   |
| Minimum fuse protection              | 1 x 16 A           |   |
| Power supply cable length            | 1,5 m              |   |
| Dimensions (width x depth x height)  | 370 x 540 x 128 mm |   |
| Weight (incl. accessories/packaging) | 9.5 kg             |   |
| Surface material                     | SCHOTT CERAN®      |   |
| Cooktop power levels                 | 1 - 9, P           |   |
| Size of cooking zone                 | Ø 310 mm           |   |
| Cooking zone output                  | 2400 W             |   |
| Cooking zone power setting output    | 3000 W             | _ |