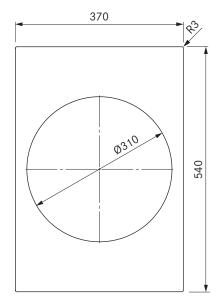

## technical data

| tecinical data                       |                    |   |
|--------------------------------------|--------------------|---|
| Supply voltage                       | 220 - 240 V        |   |
| Frequency                            | 50/60 Hz           |   |
| Maximum power consumption            | 3.0 kW             |   |
| Maximum power rating                 | 3.0 kW             |   |
| Minimum fuse protection              | 1 x 16 A           |   |
| Power supply cable length            | 1,5 m              |   |
| Dimensions (width x depth x height)  | 370 x 540 x 128 mm |   |
| Weight (incl. accessories/packaging) | 9.5 kg             |   |
| Surface material                     | SCHOTT CERAN®      |   |
| Cooktop power levels                 | 1 - 9, P           |   |
| Size of cooking zone                 | Ø 310 mm           |   |
| Cooking zone output                  | 2400 W             |   |
| Cooking zone power setting output    | 3000 W             | _ |