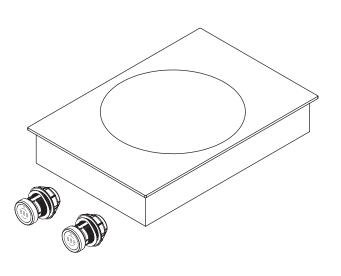

# BORA Pro induction wok cooktop

- Scope of delivery
   Induction wok cooktop PKIW3
- 2 x control knobs
- 2 x connection cables for the control knobs
- Connection cable to the extractor
- operating and installation instructions
- height adjustment plate setmounting straps