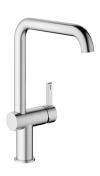

# KWC BEVO E

Lever mixer - Kitchen

# Modell-Linie: BEVO E | 10.531.012.700FL

Taps | Manual taps

### 125346

stainless steel, A 220, flexible connection hoses