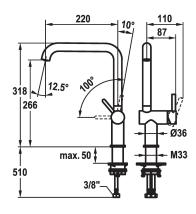

- with ceramic discs

- Minute is a second temperature continuously variable
   Flexible connection hoses 3/8"
   QuickInstallation Fastening via threaded connection with locking screws

  • Mounting hole size ø35 mm
  Flow rate 8 l/min (3 bar)