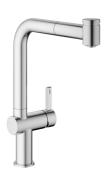

## 10.531.003.700FL

stainless steel, A 230, flexible connection hoses

## 10.531.003.751FL

industrial black, A 230, flexible connection hoses

- Lever installation only possible on the right side

  Child safety: cold water flow in lever position towards the front
- TouchProtect anti-scald protection thanks to the "double skin" principle
  Pull-out spray
  SprayClean - easy to clean and actively prevents limescale
- - buildup
- up to 600 mm pull-out length PowerClean needle spray mode, with automatic diverter
- QuickConnect Simple hose connection system Hose guide, swivelling 150°