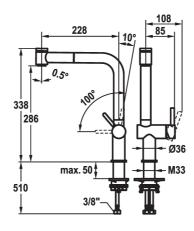

- EasyLock a pull-out spray that easily slides back into place
- OptimalSpace ample space for washing or working
- KWC cartridge S 25
   with ceramic discs
- flow rate and temperature continuously variable
- Flexible connection hoses 3/8"
  QuickInstallation Fastening via threaded connection with
- locking screws
- Mounting hole size ø35 mm
  Flow rate normal spray 8 l/min (3 bar)

Flow rate needle spray 7 l/min (3 bar)

Acoustic group I