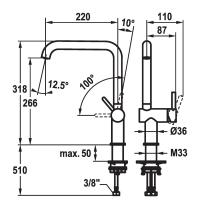

## KWC-No.

125346 stainless steel, A 220, flexible connection hoses

125347 industrial black, A 220, flexible connection hoses

- .
- Lever installation only possible on the right side Child safety: cold water flow in lever position towards the front
- . TouchProtect - anti-scald protection thanks to the "double skin" Principle
  Swivel spout 150°
  Neoperl® Caché® laminar
  OptimalSpace - ample space for washing or working KWC cartridge S 25

- . ,
- with ceramic discs o
- flow rate and temperature continuously variable
  Flexible connection hoses 3/8"
  QuickInstallation Fastening via threaded connection with
- locking screws Mounting hole size ø35 mm Flow rate 8 l/min (3 bar)
- Acoustic group I