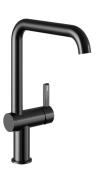

## KWC-No.

125346 stainless steel, A 220, flexible connection hoses

125347 industrial black, A 220, flexible connection hoses

- .
- Lever installation only possible on the right side Child safety: cold water flow in lever position towards the front
- . TouchProtect - anti-scald protection thanks to the "double skin" Principle
  Swivel spout 150°
  Neoperl® Caché® laminar
  OptimalSpace - ample space for washing or working KWC cartridge S 25