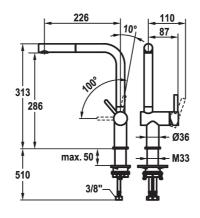

## 10.531.103.700FL

stainless steel, A 225, flexible connection hoses

## 10.531.103.751FL

industrial black, A 225, flexible connection hoses

- Lever installation only possible on the right side

  Child safety: cold water flow in lever position towards the front
- TouchProtect anti-scald protection thanks to the "double skin" principle Pull-out aerator
- - Neoperl® Caché®
- up to 600 mm pull-out length
   QuickConnect Simple hose connection system
   Hose guide, swivelling 150°
- EasyLock a pull-out spray that easily slides back into place
- Optimal Space ample space for washing or working KWC cartridge S  $25\,$ 

  - with ceramic discs flow rate and temperature continuously variable
  - Flexible connection hoses 3/8"
- QuickInstallation Fastening via threaded connection with locking screws
- Mounting hole size ø35 mm

Flow rate 8 I/min (3 bar) Acoustic group I