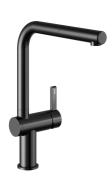

## KWC BEVO E

Lever mixer - Kitchen

Modell-Linie: BEVO E | 10.531.103.700FL ++

Taps | Manual taps

## 10.531.103.751FL

industrial black, A 225, flexible connection hoses

- Lever installation only possible on the right side

  Child safety: cold water flow in lever position towards the front
- TouchProtect anti-scald protection thanks to the "double skin" principle Pull-out aerator
- - Neoperl® Caché®
- up to 600 mm pull-out length
   QuickConnect Simple hose connection system
   Hose guide, swivelling 150°
- EasyLock a pull-out spray that easily slides back into place
- Optimal Space ample space for washing or working KWC cartridge S  $25\,$ 