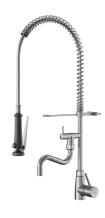

# Lever mixer - Commercial kitchen

# Modell-Linie: GASTRO E | 24.561.144.700FL

Taps | Dishwashing

# KWC-No.

stainless steel, A 200, B 270, flexible connection hoses

- \* Lever mixer
  \* Suspension spring
  \* TouchProtect anti-scald protection thanks to the "double skin" \* TouchProtect - anti-scald protection thanks to the "double skin" principle
  \* Intrinsically safe against backflow and cross flow
  \* Swivel spout
  - with adjustable gland
  - Jet regulator
  \* Pre-rinse spray
  - with integrated delayed closing device to minimize water hammer
  - with valve maintenance unit for cleaning and swivelling sieve jet
  - SprayClean - easy to clean and actively prevents limescale

#### buildup

- Surface SprayLock lockable jet spray
   PowerClean needle spray mode
  \* OptimalSpace ample space for washing or working
  \* KWC cartridge XL 46 high capacity
   with ceramic discs

- with ceramic aiscs
   flow rate and temperature continuously variable
   temperature limitation
  \* Flexible connection hoses ½" with transition to ¾"
  \* Fastening by means of threaded sleeve 1 ¼"
  \* Mounting hole size ø42 mm