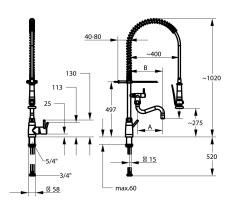

#### **Technical Data**

| Flow rate                      |  |
|--------------------------------|--|
| Spray: Flow rate               |  |
| Connection                     |  |
| Spout                          |  |
| Handling                       |  |
| Kitchen_spray                  |  |
| Projection B                   |  |
| Color_code                     |  |
| Installation_type              |  |
| Faucet_typ                     |  |
| Dimension Height               |  |
| G_Acoustic group               |  |
| G_Acoustic group_Shower_outlet |  |
| Projection_A                   |  |
| Dimension Water outlet         |  |
| material                       |  |

| 32 l/min (3 bar)          |  |
|---------------------------|--|
| 15 l/min (3 bar)          |  |
| Flexible connection hoses |  |
| swivel                    |  |
| side lever                |  |
| Pre-rinse spray           |  |
| B 270                     |  |
| stainless steel           |  |
| Pillarinstallation        |  |
| Lever mixer               |  |
| 1020                      |  |
| II                        |  |
| I                         |  |
| A 200                     |  |
| 275/194                   |  |
| stainless steel           |  |